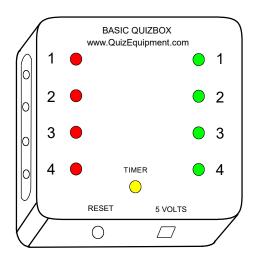

The quizbox will show who responded first out of up to 8 quizzers. When someone buzzes in, their light will come on and the others will be locked out till the box is reset. However, the quizbox can also show who buzzed in 2nd and 3rd, if desired. It is a feature you can customize on or off.

After a buzz-in, the timer light will blink every second until time expires. When time expires, the box will beep and the quizzer lights will be reset. Unless specified differently, the timer will be set at the factory to 30 seconds - the time for the quizzer to complete their answer. The time value can be set anywhere between 0 seconds (timer is off) to 110 seconds, and can be changed by the user.

The quizbox is small - approximately  $3\frac{1}{4} \times 3\frac{1}{4} \times 1\frac{1}{2}$  inches deep. It is powered by a cell phone charger. It can also be powered by a PC, but does not communicate over USB.