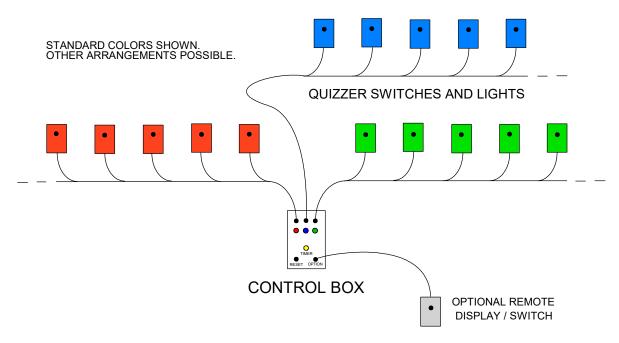

While the control box is set up for 3 teams, you could use it with just one or two teams. Each team can be comprised of one or more contestants. The maximum number of quizzers is yet to be calculated, but it should be able to handle 30 or more. Select the colors you want your teams to be, from red, blue and green. All one color is OK too.

Each team gets a breakout cable that up to 5 quizzer stations can plug into. To expand the team more than 5 quizzers, you will need more breakout cables or individual splitter ("Y") cables. This will be determined when the order is placed, and may involve some additional cost.

The "OPTION" spot on the control box has a built-in switch, which will sound a tone when pushed. It can be used to signal the end of time or the end of a quiz. If specified, it can be built with a connector for an optional remote display and reset switch, but it is seldom purchased by teams in your league.