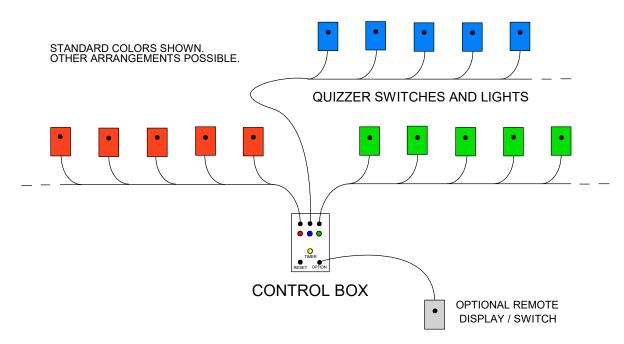

While the control box is set up for 3 teams, you could use it with just one or two teams. Each team can be comprised of one or more contestants. The maximum number of quizzers is yet to be calculated, but it should be able to handle 30 or more. Select the colors you want your teams to be, from red, blue and green. All one color is OK too.

Each team gets a breakout cable that up to 5 quizzer stations can plug into. To expand the team more than 5 quizzers, you will need more breakout cables or individual splitter ("Y") cables. This will be determined when the order is placed, and may involve some additional cost.

The "OPTION" spot on the control box has a built-in switch, which will sound a tone when pushed. It can be used to signal the end of time or the end of a quiz. If specified, it can be built with a connector for an optional remote display and reset switch, but it is seldom purchased by teams in your league.