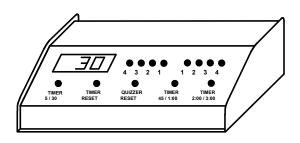

# QUIZBOX WITH TIMER 2nd Generation

(Comes with 8 handpads, not shown)

- The quizbox will show who responded first out of 8 quizzers. It will turn their light on, sound a tone, and lock everybody else out until reset. There are quizzer lights on the front and back of the box, so everyone can see.

The built-in timer provides the following time intervals:

- 5 seconds if no one buzzes in.
- 30 seconds to give an answer.
- 45 seconds for a time-out.
- 1, 2 and 3 minutes for conferring and contesting.
- A **2nd Place Timer** is available as an option. When purchased, the box can work normally, or it can show who buzzed in first, 2nd and 3rd, and the time difference between first and second place, from one 10 thousandth of a second (.00010) to .999 seconds.
- A **Reaction Timer** mode is also available as an option. The box shows who responded first to a randomly generated beep, and their response time in milliseconds. Great for speed drills.
- A Scoreboard Connector is available. If your church or district will want a scoreboard sometime, get the connector.
- Handpads plug in individually thru quad extension cables.
- It will connect to other quizboxes for multi-team quizzes.
- An AC Adapter and 8 handpads are included.

- It shows who was first out of 8 quizzers and has a poor-man's timer.
- When someone buzzes in, the timer light will blink 30 seconds, then the box will beep when time expires.
- It can be programmed for a different timer interval for programs where that might be needed.
- In a quiz, it would be positioned near the two teams, with a reset pad located by the quizmaster.
- It is powered by a 5 volt phone charger.
- It comes with the power supply and up to 9 handpads.
- Small size: approximately 3 ½ x 3 ½ x 1 ½ inches deep
- It can also show 2nd and 3rd place, if desired.