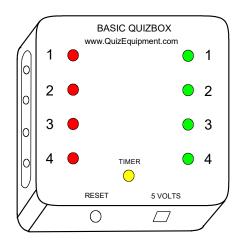

## **Basic Quizbox**

Optional timer/reset box plugs in the quizbox reset jack (instead of a reset switch) and gives the timer intervals used in most quizzer programs.

email: kirkmans@aol.com

POCKET QUIZZER
Sold out