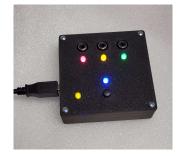

# QUIZBOX WITH TIMER 2nd Generation

(Comes with 8 handpads, not shown)

- The quizbox will show who responded first out of 8 quizzers. It will turn their light on, sound a tone, and lock everybody else out until reset. There are quizzer lights on the front and back of the box, so everyone can see.

The built-in timer provides the following time intervals:

- 5 seconds if no one buzzes in.
- 30 seconds to give an answer.
- 45 seconds for a time-out.
- 1, 2 and 3 minutes for conferring and contesting.
- A **2nd Place Timer** is available as an option. When purchased, the box can work normally, or it can show who buzzed in first, 2nd and 3rd, and the time difference between first and second place, from one 10 thousandth of a second (.00010) to .999 seconds.
- A **Reaction Timer** mode is also available as an option. The box shows who responded first to a randomly generated beep, and their response time in milliseconds. Great for speed drills.
- A Scoreboard Connector is available. If your church or district will want a scoreboard sometime, get the connector.
- Handpads plug in individually thru quad extension cables.
- It will connect to other quizboxes for multi-team quizzes.
- An AC Adapter and 8 handpads are included.