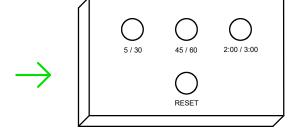

## **Basic Quizbox**

Optional timer/reset box plugs in the quizbox reset jack (instead of a reset switch) and gives the timer intervals used in most quizzer programs.

email: kirkmans@aol.com

POCKET QUIZZER
Sold out

The built-in timer provides the following time intervals:

- 5 seconds if no one buzzes in.
- 30 seconds to give an answer.
- 45 seconds for a time-out.
- 1, 2 and 3 minutes for conferring and contesting.
- A **2nd Place Timer** is available as an option. When purchased, the box can work normally, or it can show who buzzed in first, 2nd and 3rd, and the time difference between first and second place, from one 10 thousandth of a second (.00010) to .999 seconds.
- A **Reaction Timer** mode is also available as an option. The box shows who responded first to a randomly generated beep, and their response time in milliseconds. Great for speed drills.
- A Scoreboard Connector is available. If your church or district will want a scoreboard sometime, get the connector.
- Handpads plug in individually thru quad extension cables.
- It will connect to other quizboxes for multi-team quizzes.
- An AC Adapter and 8 handpads are included.