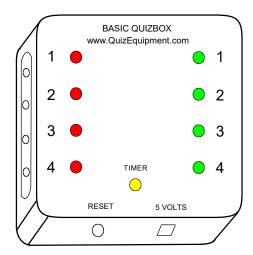

## **BASIC QUIZBOX**

After a buzz-in, the timer light will blink every second until time expires. When time expires, the box will beep and the quizzer lights will be reset. Unless specified differently, the timer will be set at the factory to 30 seconds - the time for the quizzer to complete their answer. The time value can be set anywhere between 0 seconds (timer is off) to 110 seconds, and can be changed by the user.

The quizbox is small - approximately 3 ½ x 3 ½ x 1 ½ inches deep. It is powered by a cell phone charger. It can also be powered by a PC, but does not communicate over USB.

Quizzer switches can be handheld pendant ("Jeopardy") switches, paddles (slap switches), seatpads, or nearly any other switch wired to an RCA plug.