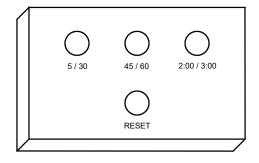

most quiz programs.

Optional timer control box. Plugs into quizbox reset jack (instead of a reset switch) and adds the timer intervals used in

| Quizbox Price List                                             | 7/1/25*  |
|----------------------------------------------------------------|----------|
| Basic Quizbox with power supply, but no switches               | \$100.00 |
| 9 Paddles (also called pedal switches or handpads) (\$21 each) | \$189.00 |
| 9 Brushed aluminum pendant switches (non-stocked)              | call     |
| 8 seatpads plus 1 reset switch                                 | \$149.00 |
| Timer control box with reset (order one less switch)           | \$ 35.00 |
| Shipping & Handling (Typically)                                | \$ 21.00 |