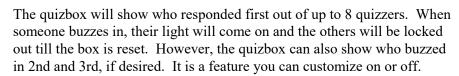

The quizbox is small - approximately 3 ½ x 3 ½ x 1 ½ inches deep. It is powered by a cell phone charger. It can also be powered by a PC, but does not communicate over USB.

Quizzer switches can be handheld pendant ("Jeopardy") switches, paddles (slap switches), seatpads, or nearly any other switch wired to an RCA plug.